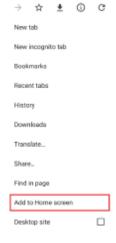

con (the square with an arrow pointing out of it) at the bottom of the screen.



- 5. Scroll down to the list of actions and tap Add to Home Screen.
  - a. If you don't see the action, scroll to the bottom and tap Edit Actions, then tap Add next to the Add to Home Screen action. After that, you'll be able to select it from the Share Sheet.
- 6. Type a name for your site link. This will be the title that appears beneath its icon on your Home Screen
- 7. Tap Add in the top-right corner of the screen



#### **Android Devices**

- 1. Launch Chrome on your Android device
- 2. Go to <a href="www.sanilacisd.org">www.sanilacisd.org</a> select Menu, then SISD Employee, and finally Staff Health Screening Form
- 3. Tap the Menu button on the top right of the screen



4. Select Add to Home Screen