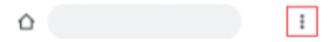

#### **Android Devices**

- 1. Launch Chrome on your Android device
- 2. Go to <a href="www.sanilacisd.org">www.sanilacisd.org</a> select Menu, then SISD Employee, and finally Staff Health Screening Form
- 3. Tap the Menu button on the top right of the screen